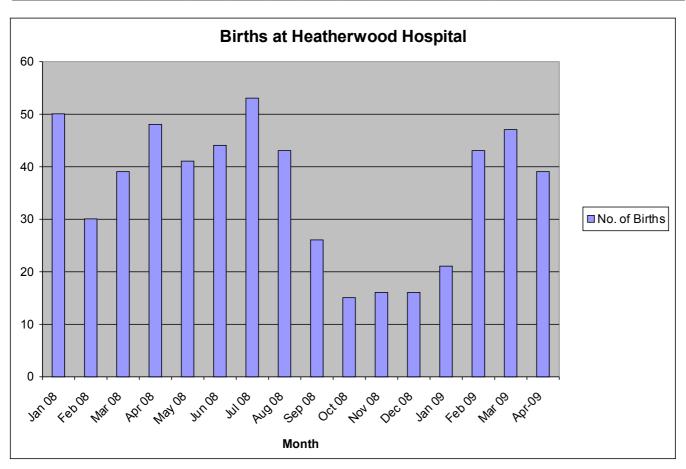

## **Actual and Forecasted Births at Heatherwood Hospital**

|               | Actual Births |        |        |        |        |        |        |        |        |        | Forecast |        |        |        |        |        |
|---------------|---------------|--------|--------|--------|--------|--------|--------|--------|--------|--------|----------|--------|--------|--------|--------|--------|
| Month         | Jan 08        | Feb 08 | Mar 08 | Apr 08 | May 08 | Jun 08 | Jul 08 | Aug 08 | Sep 08 | Oct 08 | Nov 08   | Dec 08 | Jan 09 | Feb 09 | Mar 09 | Apr-09 |
| No. of Births | 50            | 30     | 39     | 48     | 41     | 44     | 53     | 43     | 26     | 15     | 16       | 16     | 21     | 43     | 47     | 39     |