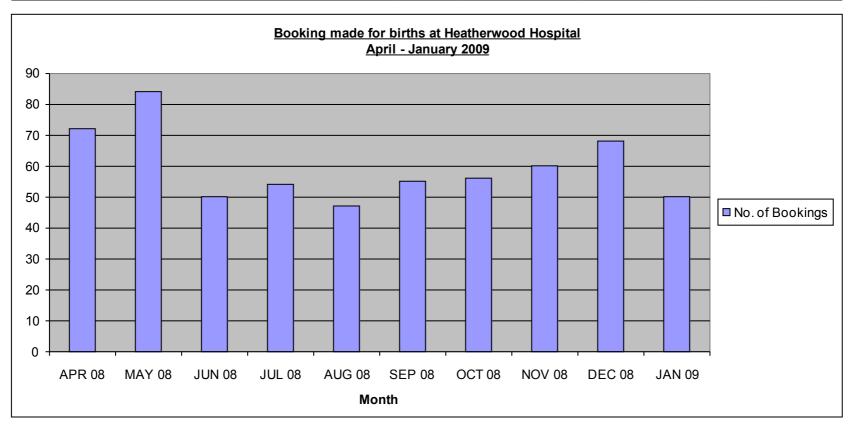

## **Bookings made for Births at Heatherwood Hospital**

| Month           | APR 08 | MAY 08 | JUN 08 | JUL 08 | AUG 08 | SEP 08 | OCT 08 | NOV 08 | DEC 08 | JAN 09 | Grand Total |
|-----------------|--------|--------|--------|--------|--------|--------|--------|--------|--------|--------|-------------|
| No. of Bookings | 72     | 84     | 50     | 54     | 47     | 55     | 56     | 60     | 68     | 50     | 596         |

## Please only use these figures as a guide to future births.

Not all bookings made for Heatherwood will be converted into deliveries in 9 months time. A proportion will give birth elsewhere, give birth early or not at all.